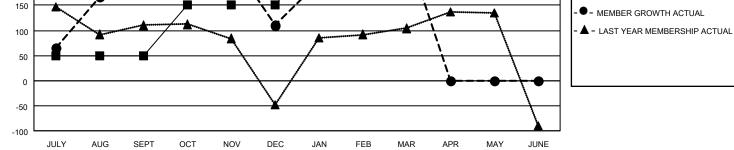

## LOCATION INDIA

District 324 E

Results as of: 3/31/2023

| Clubs                 |               |           |               | Members               |                         |                         |                                                    |
|-----------------------|---------------|-----------|---------------|-----------------------|-------------------------|-------------------------|----------------------------------------------------|
| RESULTS FOR 2022-2023 |               |           |               | RESULTS FOR 2022-2023 |                         |                         |                                                    |
| QUARTER               | NEW CLUB GOAL | NEW CLUBS | DROPPED CLUBS | QUARTER MEI           | MBER GROWTH NET<br>GOAL | MEMBER GROWTH<br>ACTUAL | DROPPED<br>MEMBERS ACTUAL<br>(including transfers) |
| JULY/AUG/SEPT         | 1             | 3         | 1             | JULY/AUG/SEPT         | 50                      | 316                     | 79                                                 |
| OCT/NOV/DEC           | 2             | 0         | 4             | OCT/NOV/DEC           | 100                     | 144                     | 237                                                |
| JAN/FEB/MAR           | 1             | 2         | 0             | JAN/FEB/MAR           | 100                     | 190                     | 33                                                 |
| APR/MAY/JUNE          | 1             | 0         | 0             | APR/MAY/JUNE          | 50                      | 0                       | 0                                                  |