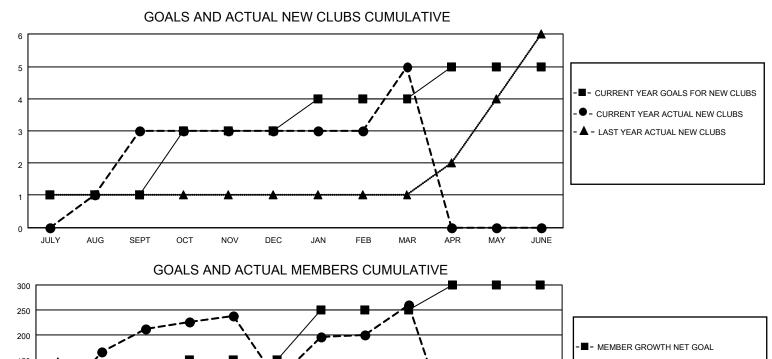

## LOCATION INDIA

District 324 E

Results as of: 3/31/2023

| Clubs                 |               |           |               | Members               |                         |                         |                                                    |
|-----------------------|---------------|-----------|---------------|-----------------------|-------------------------|-------------------------|----------------------------------------------------|
| RESULTS FOR 2022-2023 |               |           |               | RESULTS FOR 2022-2023 |                         |                         |                                                    |
| QUARTER               | NEW CLUB GOAL | NEW CLUBS | DROPPED CLUBS | QUARTER MEI           | MBER GROWTH NET<br>GOAL | MEMBER GROWTH<br>ACTUAL | DROPPED<br>MEMBERS ACTUAL<br>(including transfers) |
| JULY/AUG/SEPT         | 1             | 3         | 1             | JULY/AUG/SEPT         | 50                      | 316                     | 79                                                 |
| OCT/NOV/DEC           | 2             | 0         | 4             | OCT/NOV/DEC           | 100                     | 144                     | 237                                                |
| JAN/FEB/MAR           | 1             | 2         | 0             | JAN/FEB/MAR           | 100                     | 190                     | 33                                                 |
| APR/MAY/JUNE          | 1             | 0         | 0             | APR/MAY/JUNE          | 50                      | 0                       | 0                                                  |